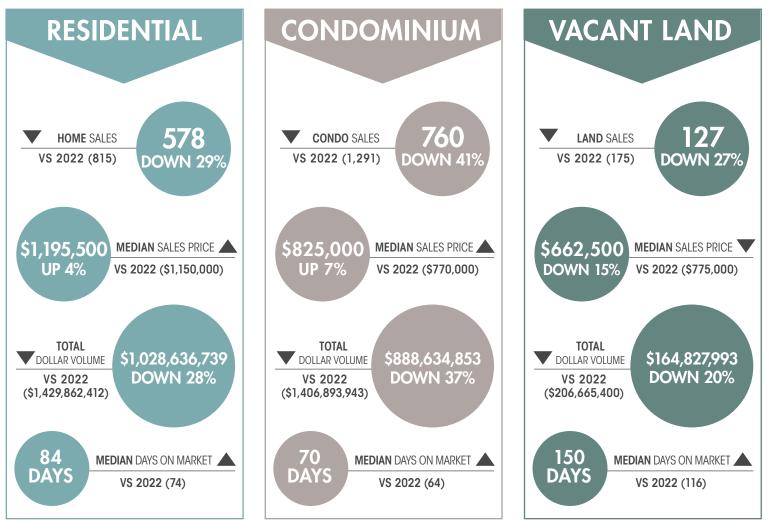

|   |       | % OF CLOSINGS | # OF UNITS RECORDED |           |      | MEDIAN PRICE |           |      | MEDIAN DAYS ON MARKET |  |
|---|-------|---------------|---------------------|-----------|------|--------------|-----------|------|-----------------------|--|
|   | HOMES | 39%           | 578                 |           | -29% | \$1,195,500  |           | 4%   | 84                    |  |
|   | CONDO | 52%           | 760                 | $\bullet$ | -41% | \$825,000    |           | 7%   | 70                    |  |
| * | LAND  | 9%            | 127                 | $\bullet$ | -27% | \$662,500    | $\bullet$ | -15% | 150                   |  |

# MAUI **3RD QUARTER**

|                              |      | <b>578</b><br>TOTAL NU<br>2023 | IMBER OF SALE | is <b>example</b> | <b>\$1,195,50</b><br>MEDIAN SALES PI<br>2023 |         | тс             | <b>1,028,636,73</b><br>TAL DOLLAR VOLUME | 9           |
|------------------------------|------|--------------------------------|---------------|-------------------|----------------------------------------------|---------|----------------|------------------------------------------|-------------|
| RESIDENTIA<br>YEAR-OVER-YEAR |      | 815<br>TOTAL NU                |               | <b>29%</b>        | <b>\$1,150,000</b><br>MEDIAN SALES PI        | _       | то             | TAL DOLLAR VOLUME                        | <b>28</b> % |
|                              |      | 2022                           |               |                   | 2022                                         |         | 20             | 022                                      |             |
|                              | Nu   | mber of                        | Sales         | Medi              | an Sales Prio                                | ce      | Tot            | al Dollar Volum                          | 9           |
|                              | 2023 | 2022                           | %Change       | 2023              | 2022                                         | %Change | 2023           | 2022                                     | %Change     |
| CENTRAL                      |      |                                |               |                   |                                              |         |                |                                          |             |
| Kahakuloa                    | 1    | -                              | -             | \$1,525,000       | -                                            | -       | \$1,525,000    | -                                        | -           |
| Kahului                      | 76   | 89                             | -15%          | \$972,000         | \$952,000                                    | 2%      | \$77,438,996   | \$86,892,125                             | -11%        |
| Wailuku                      | 133  | 166                            | -20%          | \$1,090,000       | \$915,500                                    | 19%     | \$161,518,65   | 9 \$166,827,745                          | -3%         |
| EAST                         |      |                                |               |                   |                                              |         |                |                                          |             |
| Hana                         | 5    | 8                              | -38%          | \$950,000         | \$2,025,000                                  | -53%    | \$6,312,500    | \$17,934,999                             | -65%        |
| Kaupo                        | 1    | 1                              | 0%            | \$725,000         | \$2,699,500                                  | -73%    | \$725,000      | \$2,699,500                              | -73%        |
| Keanae                       | -    | 1                              | -100%         | -                 | \$1,100,000                                  | -       | -              | \$1,100,000                              | -100%       |
| Kipahulu                     | -    | -                              | -             | -                 | -                                            | -       | -              | -                                        | -           |
| Nahiku                       | 1    | 1                              | 0%            | \$799,000         | \$725,000                                    | 10%     | \$799,000      | \$725,000                                | 10%         |
| NORTH SHORE                  |      |                                |               |                   |                                              |         |                |                                          |             |
| Haiku                        | 45   | 71                             | -37%          | \$1,500,000       | \$1,425,000                                  | 5%      | \$81,582,196   | \$121,208,100                            | -33%        |
| Sprecks/Paia/Kuau            | 9    | 18                             | -50%          | \$1,460,000       | \$1,122,500                                  | 30%     | \$13,907,103   | \$41,824,998                             | -67%        |
| SOUTH                        |      |                                |               |                   |                                              |         |                |                                          |             |
| Kihei                        | 88   | 110                            | -20%          | \$1,178,500       | \$1,322,500                                  | -11%    | \$120,750,35   | \$194,075,218                            | -38%        |
| Maalaea                      | -    | 1                              | -100%         | -                 | \$2,500,000                                  | -       | -              | \$2,500,000                              | -100%       |
| Maui Meadows                 | 14   | 19                             | -26%          | \$2,840,000       | \$2,150,000                                  | 32%     | \$37,034,000   | \$49,662,800                             | -25%        |
| Wailea/Makena                | 15   | 27                             | -44%          | \$5,700,000       | \$3,550,000                                  | 61%     | \$113,156,48   | 1 \$205,662,450                          | -45%        |
| UPCOUNTRY                    |      |                                |               |                   |                                              |         |                |                                          |             |
| Kula/Ulupalakua/Kanaio       | 32   | 52                             | -39%          | \$1,460,000       | \$1,498,500                                  | -3%     | \$53,710,000   | \$97,158,044                             | -45%        |
| Makawao/Olinda/Haliimaile    | 31   | 66                             | -53%          | \$1,110,000       | \$900,500                                    | 23%     | \$45,804,891   | \$72,275,034                             | -37%        |
| Pukalani                     | 23   | 34                             | -32%          | \$1,000,000       | \$1,082,500                                  | -8%     | \$26,219,400   | \$37,376,500                             | -30%        |
| WEST                         |      |                                |               |                   |                                              |         |                |                                          |             |
| Honokohau                    | -    | 1                              | -100%         | -                 | \$792,000                                    | -       | -              | \$792,000                                | -100%       |
| Kaanapali                    | 15   | 20                             | -25%          | \$3,900,000       | \$2,650,000                                  | 47%     | \$78,239,136   | \$57,111,050                             | 37%         |
| Kapalua                      | 10   | 14                             | -29%          | \$4,350,000       | \$5,250,000                                  | -17%    | \$49,430,000   | \$74,700,000                             | -34%        |
| Lahaina                      | 28   | 43                             | -35%          | \$2,150,000       | \$1,680,000                                  | 28%     | \$100,823,75   | 8 \$108,561,600                          | -7%         |
| Napili/Kahana/Honokowai      | 23   | 29                             | -21%          | \$1,462,500       | \$1,330,000                                  | 10%     | \$33,035,499   | \$42,593,999                             | -22%        |
| Olowalu                      | 2    | 3                              | -33%          | \$4,800,000       | \$4,300,000                                  | 12%     | \$9,600,000    | \$13,775,000                             | -30%        |
| LANAI - MOLOKAI              |      |                                |               |                   |                                              |         |                |                                          |             |
| Lanai                        | 6    | 10                             | -40%          | \$719,000         | \$712,500                                    | 1%      | \$4,283,000    | \$7,116,750                              | -40%        |
| Molokai                      | 20   | 31                             | -36%          | \$437,500         | \$688,000                                    | -36%    | \$12,741,770   | \$27,289,500                             | -53%        |
| MAUI SUMMARY                 | 578  | 815                            | -29%          | \$1,195,500       | \$1,150,000                                  | 4%      | \$1,028,636,73 | <b>\$1,429,862,412</b>                   | -28%        |