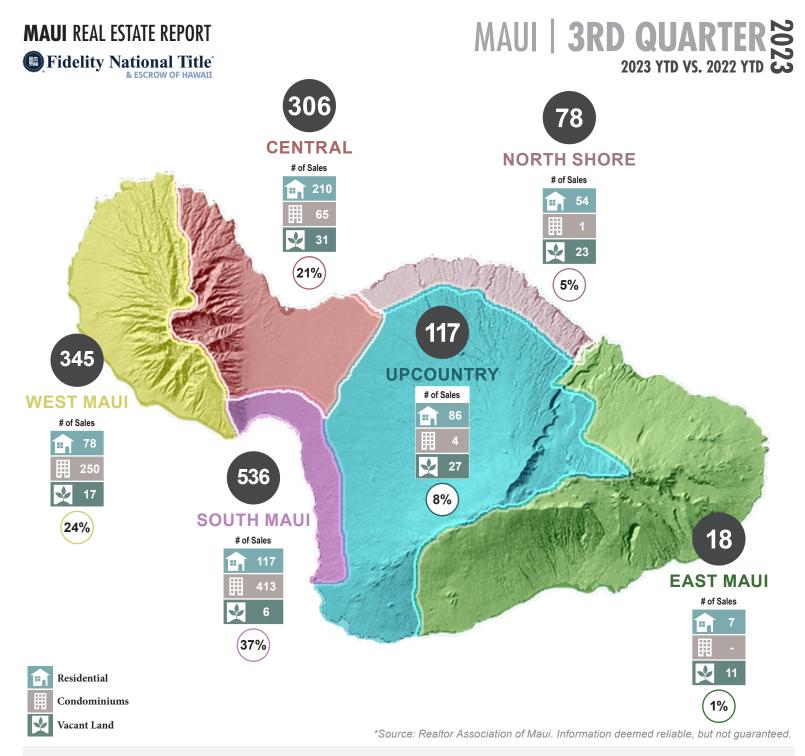

|   |                                           | 2023 VS 2022  | YTD NUMBER | R OF UNITS | 2023 VS 2022 YTD TOTAL DOLLAR VOLUME |                 |          |  |
|---|-------------------------------------------|---------------|------------|------------|--------------------------------------|-----------------|----------|--|
|   |                                           | DISTRICT      | 2023       | % Change   | DISTRICT                             | 2023            | % Change |  |
|   |                                           | SOUTH         | 536        | -30%       | SOUTH                                | \$834,113,243   | -29%     |  |
|   |                                           | WEST          | 345        | -49%       | WEST                                 | \$589,634,143   | -41%     |  |
|   |                                           | CENTRAL       | 306        | -23%       | CENTRAL                              | \$293,845,654   | -8%      |  |
|   | % of Closed Sales by Districts            | UPCOUNTRY     | 117        | -38%       | UPCOUNTRY                            | \$180,700,291   | -27%     |  |
|   | through September 30, 2023                | NORTH SHORE   | 78         | -29%       | NORTH SHORE                          | \$118,995,064   | -39%     |  |
|   | Number of Recorded transactions           | LANAI/MOLOKAI | 65         | -43%       | EAST                                 | \$35,515,420    | -19%     |  |
|   | from January 1, 2023 – September 30, 2023 | EAST          | 18         | -33%       | LANAI/MOLOKAI                        | \$29,295,770    | -49%     |  |
| _ |                                           | TOTAL         | 1,465      | -36%       | TOTAL                                | \$2,082,099,585 | -32%     |  |

| 3RD QUARTER   | 2023 YTD N | IUMBER OF | SALES    | 3RD QUARTER 2023 YTD TOTAL DOLLAR VOLUME |                 |                 |          |  |  |  |
|---------------|------------|-----------|----------|------------------------------------------|-----------------|-----------------|----------|--|--|--|
| DISTRICT      | 2023       | 2022      | % Change | DISTRICT                                 | 2023            | 2022            | % Change |  |  |  |
| CENTRAL       | 210        | 255       | -18%     | WEST                                     | \$271,128,393   | \$297,533,649   | -9%      |  |  |  |
| SOUTH         | 117        | 157       | -25%     | SOUTH                                    | \$270,940,831   | \$451,900,468   | -40%     |  |  |  |
| UPCOUNTRY     | 86         | 152       | -43%     | CENTRAL                                  | \$240,482,655   | \$253,719,870   | -5%      |  |  |  |
| WEST          | 78         | 110       | -29%     | UPCOUNTRY                                | \$125,734,291   | \$206,809,578   | -39%     |  |  |  |
| NORTH SHORE   | 54         | 89        | -39%     | NORTH SHORE                              | \$95,489,299    | \$163,033,098   | -41%     |  |  |  |
| LANAI/MOLOKAI | 26         | 41        | -37%     | LANAI/MOLOKAI                            | \$17,024,770    | \$34,406,250    | -51%     |  |  |  |
| EAST          | 7          | 11        | -36%     | EAST                                     | \$7,836,500     | \$22,459,499    | -65%     |  |  |  |
| TOTAL         | 578        | 815       | -29%     | TOTAL                                    | \$1,028,636,739 | \$1,429,862,412 | -28%     |  |  |  |