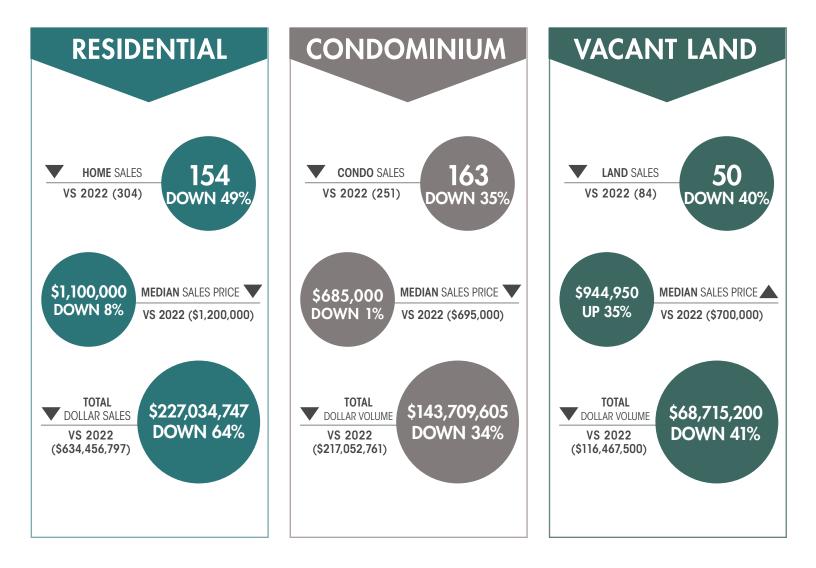

Puhi, Lihue/ Nawiliwili, Lihue/ Kukui Grove, Lihue, Kalapaki/ Nawiliwili, Hanamaulu, Wailua

\*Source: Kauai Board of Realtors. Information deemed reliable, but not guaranteed.

|   |       | % OF CLOSINGS # OF UNITS RECORDED |     | MEDIAN    | PRICE |             |           |     |
|---|-------|-----------------------------------|-----|-----------|-------|-------------|-----------|-----|
|   | HOMES | 42%                               | 154 | •         | -49%  | \$1,100,000 | $\bullet$ | -8% |
| 開 | CONDO | 44%                               | 163 | ▼         | -35%  | \$685,000   | $\bullet$ | -1% |
| * | LAND  | 14%                               | 50  | $\bullet$ | -40%  | \$944,950   |           | 35% |

## KAUAI IST HALF 2022 YTD IST HALF 2023 YTD VS. 1ST HALF 2022 YTD

\$439,459,552 TOTAL DOLLAR VOLUME

\$967,977,058 TOTAL DOLLAR VOLUME

-55%

2023

2022

35%

|                         | <b>367</b><br>TOTAL NUMBER OF SALES | <b>\$1,100,000</b><br>MEDIAN PRICE HOME | -8% |
|-------------------------|-------------------------------------|-----------------------------------------|-----|
| KAUAI<br>YEAR-OVER-YEAR | <sup>2023</sup> -43%                | <b>\$685,000</b><br>MEDIAN PRICE CONDO  | -1% |
|                         | TOTAL NUMBER OF SALES               | \$944,950                               |     |

|               |      | Number o | f Sales  | Ме          | dian Sales P | rice     | Tot           | al Dollar Volu | ume      |
|---------------|------|----------|----------|-------------|--------------|----------|---------------|----------------|----------|
| A RESIDENTIAL | 2023 | 2022     | % Change | 2023        | 2022         | % Change | 2023          | 2022           | % Change |
|               |      |          |          |             |              |          |               |                |          |
| WAIMEA        | 13   | 18       | -28%     | \$770,000   | \$743,750    | 4%       | \$10,590,302  | \$15,169,350   | -30%     |
| KOLOA         | 37   | 95       | -61%     | \$1,300,000 | \$1,325,000  | -2%      | \$68,850,500  | \$206,774,464  | -67%     |
| LIHUE         | 18   | 27       | -33%     | \$885,000   | \$930,000    | -5%      | \$18,679,000  | \$32,088,777   | -42%     |
| KAWAIHAU      | 57   | 98       | -42%     | \$1,000,000 | \$920,000    | 9%       | \$61,677,445  | \$108,268,500  | -43%     |
| HANALEI       | 29   | 66       | -56%     | \$2,050,000 | \$2,350,000  | -13%     | \$67,237,500  | \$272,155,706  | -75%     |
| TOTAL         | 154  | 304      | -49%     | \$1,100,000 | \$1,200,000  | -8%      | \$227,034,747 | \$634,456,797  | -64%     |

MEDIAN PRICE LAND

|          | MINIIM |      | Number of | Sales    | Ме          | dian Sales P | rice     | Tot           | al Dollar Volu | ıme      |
|----------|--------|------|-----------|----------|-------------|--------------|----------|---------------|----------------|----------|
| HOONDOI  |        | 2023 | 2022      | % Change | 2023        | 2022         | % Change | 2023          | 2022           | % Change |
|          |        |      |           |          |             |              |          |               |                |          |
| WAIMEA   |        | -    | -         | -        | -           | -            | -        | -             | -              | -        |
| KOLOA    |        | 58   | 101       | -43%     | \$793,500   | \$701,000    | 13%      | \$57,986,030  | \$86,802,377   | -33%     |
| LIHUE    |        | 51   | 69        | -26%     | \$535,000   | \$500,000    | 7%       | \$34,807,200  | \$57,796,341   | -40%     |
| KAWAIHAU |        | 23   | 35        | -34%     | \$515,000   | \$495,000    | 4%       | \$14,688,975  | \$21,245,400   | -31%     |
| HANALEI  |        | 31   | 46        | -33%     | \$1,100,000 | \$987,000    | 11%      | \$36,227,400  | \$51,208,643   | -29%     |
| TOTAL    |        | 163  | 251       | -35%     | \$685,000   | \$695,000    | -1%      | \$143,709,605 | \$217,052,761  | -34%     |

|             |      | Number of | f Sales  | Ме          | dian Sales P | rice     | Tot          | al Dollar Volu | ime      |
|-------------|------|-----------|----------|-------------|--------------|----------|--------------|----------------|----------|
| VACANT LAND | 2023 | 2022      | % Change | 2023        | 2022         | % Change | 2023         | 2022           | % Change |
|             |      |           |          |             |              |          |              |                |          |
| WAIMEA      | 1    | 10        | -90%     | \$650,000   | \$46,500     | 1298%    | \$650,000    | \$1,364,000    | -52%     |
| KOLOA       | 27   | 45        | -40%     | \$1,350,000 | \$785,000    | 72%      | \$42,506,900 | \$51,788,500   | -18%     |
| LIHUE       | 3    | 5         | -40%     | \$575,000   | \$530,000    | 8%       | \$1,562,500  | \$2,294,000    | -32%     |
| KAWAIHAU    | 9    | 13        | -31%     | \$675,000   | \$575,000    | 17%      | \$6,380,800  | \$7,512,000    | -15%     |
| HANALEI     | 10   | 11        | -9%      | \$1,275,000 | \$1,600,000  | -20%     | \$17,615,000 | \$53,509,000   | -67%     |
| TOTAL       | 50   | 84        | -40%     | \$944,950   | \$700,000    | 35%      | \$68,715,200 | \$116,467,500  | -41%     |