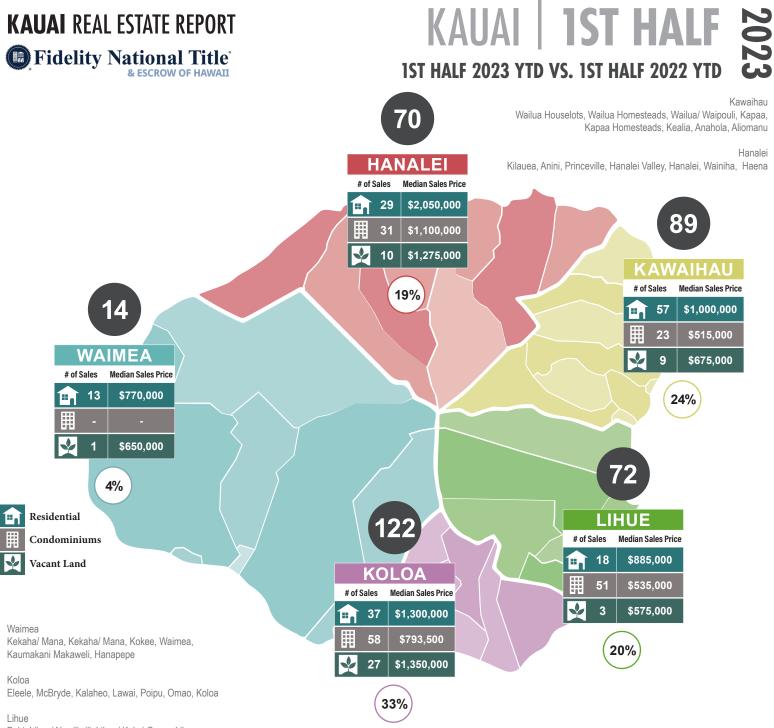

|            |                                                         | YTD NUMBE | R OF UNITS R | ECORDED  | YTD TOTAL DOLLAR VOLUME |               |          |  |  |
|------------|---------------------------------------------------------|-----------|--------------|----------|-------------------------|---------------|----------|--|--|
|            |                                                         | DISTRICT  | 2023         | % Change | DISTRICT                | 2023          | % Change |  |  |
| $\frown$   |                                                         | KOLOA     | 122          | -49%     | KOLOA                   | \$169,343,430 | -51%     |  |  |
| ()         | % of Closed Sales by Districts<br>through June 30, 2023 | KAWAIHAU  | 89           | -39%     | HANALEI                 | \$121,079,900 | -68%     |  |  |
| $\bigcirc$ | through june 30, 2023                                   | LIHUE     | 72           | -29%     | KAWAIHAU                | \$82,747,220  | -40%     |  |  |
|            | Number of Recorded Transactions                         | HANALEI   | 70           | -43%     | LIHUE                   | \$55,048,700  | -40%     |  |  |
|            | from January 1, 2023 – June 30, 2023                    | WAIMEA    | 14           | -50%     | WAIMEA                  | \$11,240,302  | -32%     |  |  |
|            |                                                         | TOTAL     | 367          | -43%     | TOTAL                   | \$439,459,552 | -55%     |  |  |

|               |      | Number o | f Sales  | Ме          | dian Sales P | rice     | Tot           | al Dollar Volu | ume      |
|---------------|------|----------|----------|-------------|--------------|----------|---------------|----------------|----------|
| A RESIDENTIAL | 2023 | 2022     | % Change | 2023        | 2022         | % Change | 2023          | 2022           | % Change |
|               |      |          |          |             |              |          |               |                |          |
| WAIMEA        | 13   | 18       | -28%     | \$770,000   | \$743,750    | 4%       | \$10,590,302  | \$15,169,350   | -30%     |
| KOLOA         | 37   | 95       | -61%     | \$1,300,000 | \$1,325,000  | -2%      | \$68,850,500  | \$206,774,464  | -67%     |
| LIHUE         | 18   | 27       | -33%     | \$885,000   | \$930,000    | -5%      | \$18,679,000  | \$32,088,777   | -42%     |
| KAWAIHAU      | 57   | 98       | -42%     | \$1,000,000 | \$920,000    | 9%       | \$61,677,445  | \$108,268,500  | -43%     |
| HANALEI       | 29   | 66       | -56%     | \$2,050,000 | \$2,350,000  | -13%     | \$67,237,500  | \$272,155,706  | -75%     |
| TOTAL         | 154  | 304      | -49%     | \$1,100,000 | \$1,200,000  | -8%      | \$227,034,747 | \$634,456,797  | -64%     |

MEDIAN PRICE LAND

|          | MINIIM |      | Number of | Sales    | Ме          | dian Sales P | rice     | Tot           | al Dollar Volu | ıme      |
|----------|--------|------|-----------|----------|-------------|--------------|----------|---------------|----------------|----------|
| HOONDOI  |        | 2023 | 2022      | % Change | 2023        | 2022         | % Change | 2023          | 2022           | % Change |
|          |        |      |           |          |             |              |          |               |                |          |
| WAIMEA   |        | -    | -         | -        | -           | -            | -        | -             | -              | -        |
| KOLOA    |        | 58   | 101       | -43%     | \$793,500   | \$701,000    | 13%      | \$57,986,030  | \$86,802,377   | -33%     |
| LIHUE    |        | 51   | 69        | -26%     | \$535,000   | \$500,000    | 7%       | \$34,807,200  | \$57,796,341   | -40%     |
| KAWAIHAU |        | 23   | 35        | -34%     | \$515,000   | \$495,000    | 4%       | \$14,688,975  | \$21,245,400   | -31%     |
| HANALEI  |        | 31   | 46        | -33%     | \$1,100,000 | \$987,000    | 11%      | \$36,227,400  | \$51,208,643   | -29%     |
| TOTAL    |        | 163  | 251       | -35%     | \$685,000   | \$695,000    | -1%      | \$143,709,605 | \$217,052,761  | -34%     |

|             |      | Number of | f Sales  | Ме          | dian Sales P | rice     | Tot          | al Dollar Volu | ime      |
|-------------|------|-----------|----------|-------------|--------------|----------|--------------|----------------|----------|
| VACANT LAND | 2023 | 2022      | % Change | 2023        | 2022         | % Change | 2023         | 2022           | % Change |
|             |      |           |          |             |              |          |              |                |          |
| WAIMEA      | 1    | 10        | -90%     | \$650,000   | \$46,500     | 1298%    | \$650,000    | \$1,364,000    | -52%     |
| KOLOA       | 27   | 45        | -40%     | \$1,350,000 | \$785,000    | 72%      | \$42,506,900 | \$51,788,500   | -18%     |
| LIHUE       | 3    | 5         | -40%     | \$575,000   | \$530,000    | 8%       | \$1,562,500  | \$2,294,000    | -32%     |
| KAWAIHAU    | 9    | 13        | -31%     | \$675,000   | \$575,000    | 17%      | \$6,380,800  | \$7,512,000    | -15%     |
| HANALEI     | 10   | 11        | -9%      | \$1,275,000 | \$1,600,000  | -20%     | \$17,615,000 | \$53,509,000   | -67%     |
| TOTAL       | 50   | 84        | -40%     | \$944,950   | \$700,000    | 35%      | \$68,715,200 | \$116,467,500  | -41%     |